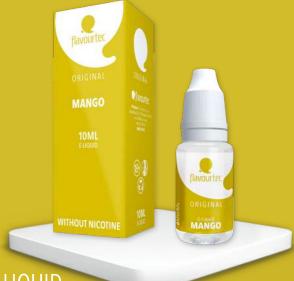

#### Available as aroma

Flavourtec ORIGINAL - Apple 10ml - **Aroma** 

E-LIQUID MANGO

**70PG/30VG** 

#### Intense sweetness with a sunny character

Our Mango liquid is wonderfully exotic. It has an intense sweetnes with a refreshing sunny character. This is one fruit flavour that is sure to whet your appetite and leave you wanting more.

#### Ingredients

Propylene Glycol, Vegetable Glycerin, Water, Aroma, (Nicotine).

#### **Available nicotine strengths**

Flavourtec ORIGINAL - Mango 10ml - **0mg/ml** Flavourtec ORIGINAL - Mango 10ml - **3mg/ml** Flavourtec ORIGINAL - Mango 10ml - **6mg/ml** Flavourtec ORIGINAL - Mango 10ml - **9mg/ml** Flavourtec ORIGINAL - Mango 10ml - **12mg/ml** Flavourtec ORIGINAL - Mango 10ml - **18mg/ml** 

#### Available as aroma

Flavourtec ORIGINAL - Mango 10ml - Aroma

BE ORIGINAL - BE