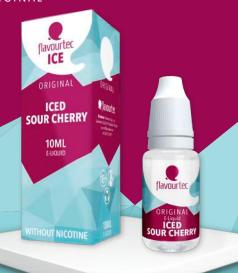

# E-LIQUID ICED SOUR CHERRY

70PG/30VG

#### Sun-ripened fruits on ice

Cherries are a classic summer fruit, they're juicy, sweet and sour all at the same time, and now we've combined this flavour with menthol to give vapers an icy hit.

#### **Ingredients**

Propylene Glycol, Vegetable Glycerin, Water, Aroma, (Nicotine).

#### **Available nicotine strengths**

Flavourtec ICE - Iced Sour Cherry 10ml - Omg/ml

Flavourtec ICE - Iced Sour Cherry 10ml - 3mg/m

Flavourtec ICE - Iced Sour Cherry 10ml - 6mg/ml

Flavourtec ICE - Iced Sour Cherry 10ml - 9mg/ml

Flavourtec ICE - Iced Sour Cherry 10ml - 12mg/ml

Flavourtec ICE - Iced Sour Cherry 10ml - 18mg/ml

ORIGINAL