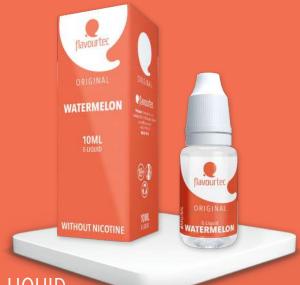

# E-LIQUID WATERMELON

#### **70PG/30VG**

#### For hot days on the beach

For hot days on the beach, Watermelon is the fruit of choice. It's refreshing, light, and juicy. Inspired by this, we've created our Watermelon liquid to be light and fruity with the warm-hearted sweetness that's just too good to deny.

#### **Ingredients**

Propylene Glycol, Vegetable Glycerin, Water, Aroma, (Nicotine).

#### **Available nicotine strengths**

Flavourtec ORIGINAL - Watermelon 10ml - **0mg/ml** Flavourtec ORIGINAL - Watermelon 10ml - **3mg/ml** Flavourtec ORIGINAL - Watermelon 10ml - **6mg/ml** Flavourtec ORIGINAL - Watermelon 10ml - **9mg/ml** Flavourtec ORIGINAL - Watermelon 10ml - **12mg/ml** Flavourtec ORIGINAL - Watermelon 10ml - **18mg/ml** 

#### Available as aroma

Flavourtec ORIGINAL - Watermelon 10ml - Aroma