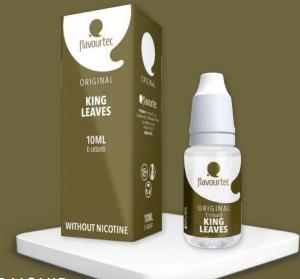

# E-LIQUID KING LEAVES

#### 70PG/30VG

#### **Smooth and oaky**

This liquid is quite extraordinary. It is mild, fresh and has a touch of both fruitiness and wood. It's a pleasant surprise and has a growing fan base. This is not your standard tobacco liquid. It is definitely an excellent one!

#### Ingredients

Propylene Glycol, Vegetable Glycerin, Water, Aroma, (Nicotine).

#### **Available nicotine strengths**

Flavourtec ORIGINAL - King Leaves 10ml - **0mg/ml** Flavourtec ORIGINAL - King Leaves 10ml - **3mg/ml** Flavourtec ORIGINAL - King Leaves 10ml - **6mg/ml** Flavourtec ORIGINAL - King Leaves 10ml - **9mg/ml** Flavourtec ORIGINAL - King Leaves 10ml - **12mg/ml** Flavourtec ORIGINAL - King Leaves 10ml - **18mg/ml** Flavourtec ORIGINAL - King Leaves 10ml - **18mg/ml** 

#### Available as aroma

Flavourtec ORIGINAL - King Leaves 10ml - Aroma