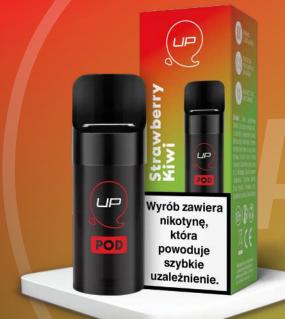

## **UP STRAWBERRY KIWI**

50PG/50VG

#### Strawberry and kiwi

A sweet explosion of strawberries and a refreshing hit of kiwi is a fruity combination with an intense and juicy flavour.

#### Ingredients

Propylene Glycol, Vegetable Glycerin, Aroma, Nicotine.

#### **Available nicotine strengths**

Nicotine salts
UP POD - Strawberry Kiwi 2ml - 20mg/ml