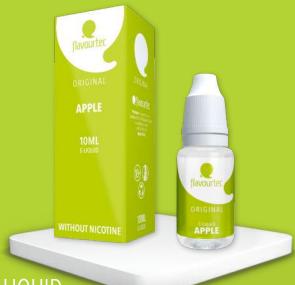

# E-LIQUID **APPLE**

**70PG/30VG** 

#### **Fruity and refreshing**

Our classic Apple flavour liquid has a light but very refreshing tang. It is beautifully smooth and sweet to vape as a standalone taste, but it also works well with other fruity liquids and even vanilla. It's definitely worth trying!

#### Ingredients

Propylene Glycol, Vegetable Glycerin, Water, Aroma, (Nicotine).

#### **Available nicotine strengths**

Flavourtec ORIGINAL - Apple 10ml - **0mg/ml** Flavourtec ORIGINAL - Apple 10ml - **3mg/ml** Flavourtec ORIGINAL - Apple 10ml - **6mg/ml** Flavourtec ORIGINAL - Apple 10ml - **9mg/ml** Flavourtec ORIGINAL - Apple 10ml - **12mg/ml** Flavourtec ORIGINAL - Apple 10ml - **18mg/ml** Flavourtec ORIGINAL - Apple 10ml - **18mg/ml** 

#### Available as aroma

Flavourtec ORIGINAL - Apple 10ml - **Aroma** 

E-LIQUID MANGO

**70PG/30VG** 