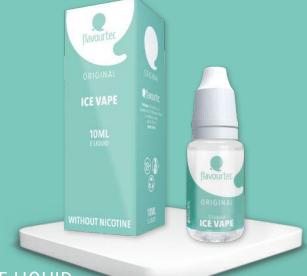

# E-LIQUID ICE VAPE

#### **70PG/30VG**

#### Ice, ice baby

This liquid pays homage to the famous Ice Candy many of us enjoyed as youngsters. This flavour is sweet and creamy while providing an icy kick. It's the perfect choice for anyone who love cool refreshments!

#### **Ingredients**

Propylene Glycol, Vegetable Glycerin, Water, Aroma, (Nicotine).

#### **Available nicotine strengths**

Flavourtec ORIGINAL - Ice Vape 10ml - **0mg/ml** Flavourtec ORIGINAL - Ice Vape 10ml - **3mg/ml** Flavourtec ORIGINAL - Ice Vape 10ml - **6mg/ml** Flavourtec ORIGINAL - Ice Vape 10ml - **9mg/ml** Flavourtec ORIGINAL - Ice Vape 10ml - **12mg/ml** Flavourtec ORIGINAL - Ice Vape 10ml - **18mg/ml** Flavourtec ORIGINAL - Ice Vape 10ml - **18mg/ml** 

#### Available as aroma

Flavourtec ORIGINAL - Ice Vape 10ml - Aroma