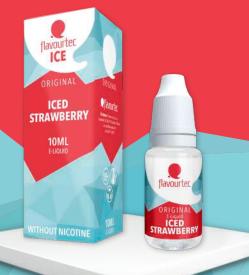

# E-LIQUID ICED STRAWBERRY

70PG/30VG

#### **Fresh and fruity**

If you love strawberries, try them on the rocks. This liquid combines the sumptuous strawberry flavour with mentho to give you the cool icy kick you crave.

#### **Ingredients**

Propylene Glycol, Vegetable Glycerin, Water, Aroma, (Nicotine).

#### **Available nicotine strengths**

Flavourtec ICE - Iced Strawberry 10ml - Omg/ml

Flavourtec ICE - Iced Strawberry 10ml - 3mg/ml

Flavourtec ICE - Iced Strawberry 10ml - 6mg/ml

Flavourtec ICE - Iced Strawberry 10ml - 9mg/ml

Flavourtec ICE - Iced Strawberry 10ml - 12mg/ml

Flavourtec ICE - Iced Strawberry 10ml - 18mg/ml