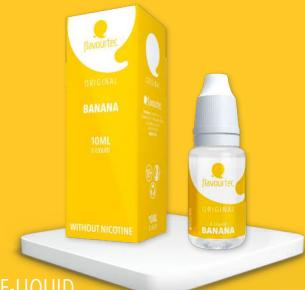

# BANANA

#### **70PG/30VG**

#### Pure sunshine in a bottle

This Banana liquid is like a ray of sunshine, perfect for those who want to reminisce about relaxing in the summer sun. It's sweet, creamy and fruity all at the same time.

#### **Ingredients**

Propylene Glycol, Vegetable Glycerin, Water, Aroma, (Nicotine)

#### **Available nicotine strengths**

Flavourtec ORIGINAL - Banana 10ml - **0mg/ml**Flavourtec ORIGINAL - Banana 10ml - **3mg/ml**Flavourtec ORIGINAL - Banana 10ml - **6mg/ml**Flavourtec ORIGINAL - Banana 10ml - **9mg/ml**Flavourtec ORIGINAL - Banana 10ml - **12mg/ml** 

#### Available as aroma

Flavourtec ORIGINAL - Banana 10ml - Aroma

BE ORIGINAL - BE