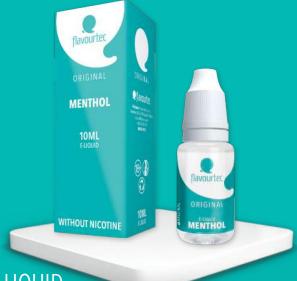

### **E-LIQUID MENTHOL**

#### **70PG/30VG**

#### Fresh, fresher, menthol

This liquid offers you the feeling of pure freshness. It's the perfect choice as a standalone flavour, but it works incredibly well when combined with other flavours, providing you with that added menthol kick.

#### **Ingredients**

Propylene Glycol, Vegetable Glycerin, Water, Aroma, (Nicotine).

#### **Available nicotine strengths**

Flavourtec ORIGINAL - Menthol 10ml - Omg/ml Flavourtec ORIGINAL - Menthol 10ml - 3mg/ml Flavourtec ORIGINAL - Menthol 10ml - 6mg/ml Flavourtec ORIGINAL - Menthol 10ml - 9mg/ml Flavourtec ORIGINAL - Menthol 10ml - 12mg/ml Flavourtec ORIGINAL - Menthol 10ml - 18mg/ml

#### Available as aroma

Flavourtec ORIGINAL - Menthol 10ml - Aroma

BE ORIGINAL - BE