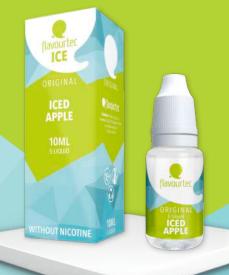

# E-LIQUID ICED APPLE

**70PG/30VG** 

#### Fruity and refreshing

The juicy green apple flavour mixed with a touch of menthol takes this amazing liquid to another level. It's fruity and give: you a real rush of freshness!

#### **Ingredients**

Propylene Glycol, Vegetable Glycerin, Water, Aroma, (Nicotine).

#### **Available nicotine strengths**

Flavourtec ICE - Iced Apple 10ml - Omg/ml

Flavourtec ICE - Iced Apple 10ml - 3mg/ml

Flavourtec ICE - Iced Apple 10ml - 6mg/ml

Flavourtec ICE - Iced Apple 10ml - 9mg/ml

Flavourtec ICE - Iced Apple 10ml - 12mg/ml

Flavourtec ICE - Iced Apple 10ml - 18mg/ml

ORIGINAL