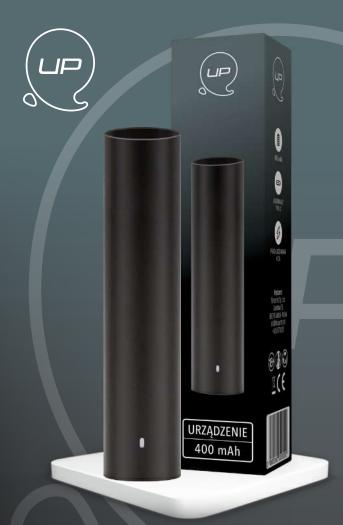

## **POD DEVICE**

TECHNICAL DATA

- Battery: 400 mAh
- Charging current: DC 5 V / 0,5 A, Typ-C
- Output voltage: 3,6 V
- Weight: **21** g
- Material: stal nierdzewna / PC
- Dimensions: 91,5 x 16 mm